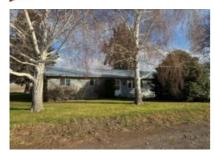

# **PRICE REDUCED - VERY NICE FARM**

Very nice farm near Adrian, OR. Farm consists of 82.02 aces with 74 irrigated and is serviced by Owyhee Irrigation. The land is broken into seven fields for more productive watering using gated pipe and syphon tubes. Farm has grown corn, alfalfa, wheat, beets, onions, and has some pasture. Well maintained 3 bedroom, 1 bath home. The home has a metal roof, an open kitchen and living room. Ample parking, small shop, and a dry pen for the animals. The property is within 30 minutes for Lake Owyhee and the Succor Creek area.